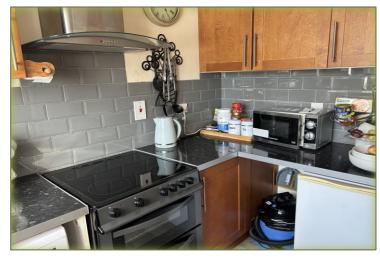

**ENTRANCE HALL** Double glazed front door, radiator, door to kitchen and lounge.

**KITCHEN** 13' 8" x 6' 1" (4.16m x 1.85m) Fitted with a modern range of base and eye level units, stainless steel single sink and drainer, plumbing for washing machine, fridge and electric oven, part tiled walls, window to the front.