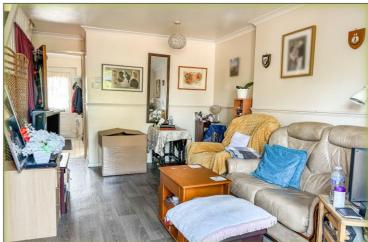

**LOUNGE** 14' 2" x 12' 6" (4.31m x 3.81m) Laminate flooring, radiator, TV point, French doors to the rear garden, stairs to first floor.

**BEDROOM ONE** 13' 0" x 9' 7" (3.96m x 2.92m) Radiator, TV point, window to the rear garden.