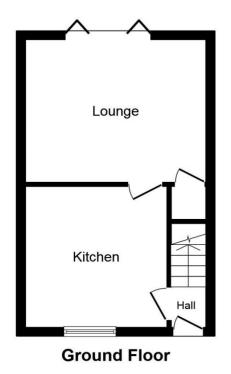

**ENTRANCE HALL** Double glazed front door, radiator, door to kitchen and lounge.

**KITCHEN** 13' 8" x 6' 1" (4.16m x 1.85m) Fitted with a modern range of base and eye level units, stainless steel single sink and drainer, plumbing for washing machine, fridge and electric oven, part tiled walls, window to the front.

**LOUNGE** 14' 2" x 12' 6" (4.31m x 3.81m) Laminate flooring, radiator, TV point, French doors to the rear garden, stairs to first floor.

**BEDROOM ONE** 13' 0" x 9' 7" (3.96m x 2.92m) Radiator, TV point, window to the rear garden.

**REAR GARDEN** Enclosed rear garden mainly laid to lawn with a small patio area. Access to the rear

**First Floor** 

This plan is for illustration purposes only and may not be representative of the property. Plan not to scale.