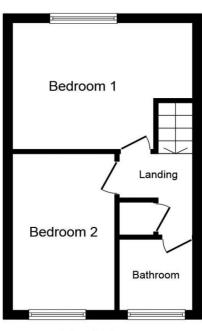

**LOUNGE** 14' 2" x 12' 6" (4.31m x 3.81m) Laminate flooring, radiator, TV point, French doors to the rear garden, stairs to first floor.

**BEDROOM ONE** 13' 0" x 9' 7" (3.96m x 2.92m) Radiator, TV point, window to the rear garden.

BEDROOM TWO 12' 8" x 7' 11" (3.86m x 2.41m) Radiator, window to the front.

**LANDING** Access to the loft, airing cupboard.

**BATHROOM** Three piece suite comprising bath with shower over, WC and wash hand basin, radiator, laminate flooring, window to the front.