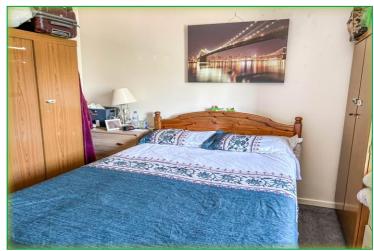

**LOUNGE** 14' 2" x 12' 6" (4.31m x 3.81m) Laminate flooring, radiator, TV point, French doors to the rear garden, stairs to first floor.

**BEDROOM ONE** 13' 0" x 9' 7" (3.96m x 2.92m) Radiator, TV point, window to the rear garden.