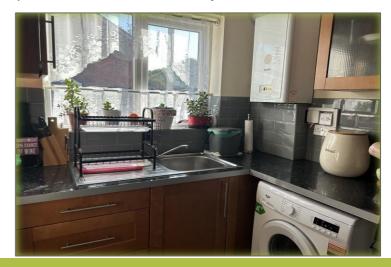

**ENTRANCE HALL** Double glazed front door, radiator, door to kitchen and lounge.

**KITCHEN** 13' 8" x 6' 1" (4.16m x 1.85m) Fitted with a modern range of base and eye level units, stainless steel single sink and drainer, plumbing for washing machine, fridge and electric oven, part tiled walls, window to the front.