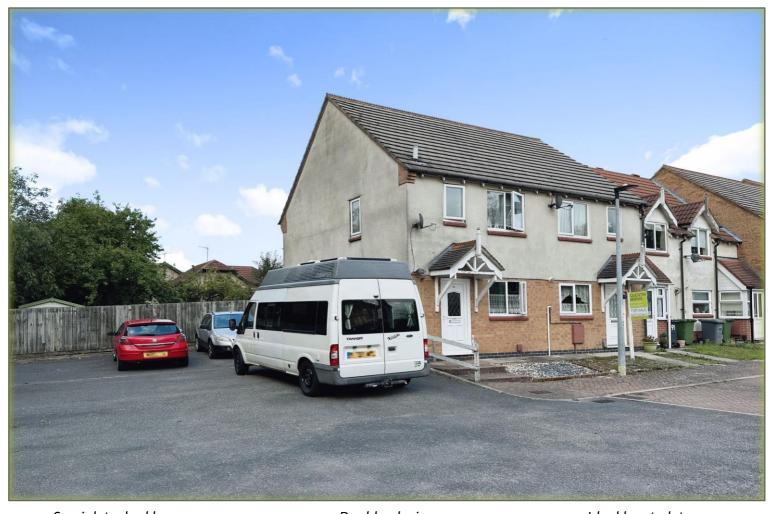

## 01778 391600

90A Sunnymead, Werrington

Peterborough PE4 5BZ

£180,000

A COOPEN LIE A WILL TO PER THE LIE A WILL TO PERFORM LIE OF THE LIE A WILL TO PERFORM LIE OF THE LI

Semi detached house

2 bedrooms

Gas central heating

Double glazing

Enclosed rear garden

Ideal first time purchase

Ideal buy to let

Off Road Parking

No forward chain

## QUENTIN MARKS

90A Sunnymead, Werrington Peterborough PE4 5BZ **GENERAL DESCRIPTION:** New to the market is this two bedroom terraced property it would make an ideal first time purchase or as an investment. The accommodation has a kitchen, lounge, 2 bedrooms and family bathroom and an enclosed rear garden with off road parking. This property is offered with no forward chain.

Tenure: The property is Freehold

Council Tax: Band A