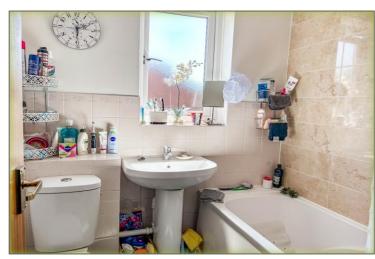

BEDROOM TWO 12' 8" x 7' 11" (3.86m x 2.41m) Radiator, window to the front.

**LANDING** Access to the loft, airing cupboard.

**BATHROOM** Three piece suite comprising bath with shower over, WC and wash hand basin, radiator, laminate flooring, window to the front.